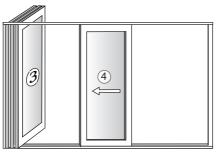

The first panel is fixed and can be on either side of the opening.

The second and subsequent panels slide up to the first panel and click into place.

Each panel then swings open and stacks parallel providing full use of the opening