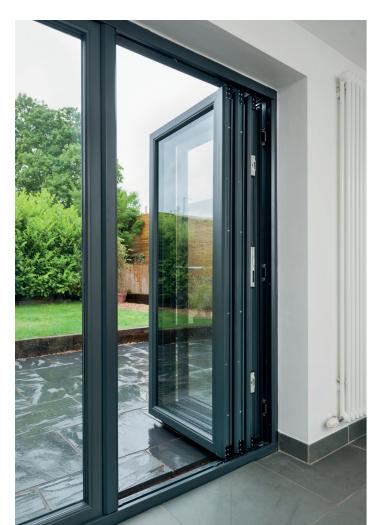

#### Make more of your living space inside and out

The Slide & Swing Door is a new-generation multi-pane door that enables homeowners to maximise their living space. This new door transforms ordinary rooms, opening up spaces between rooms or between the home and the conservatory or garden in a way no other 'patio' door can do.

It offers much greater flexibility than a typical bi-folding door, as any number of doors can be open or closed at any one time access and ventilation are much more controllable. When closed, the doors interlock together creating an extremely secure solid wall, keeping your home safer.

## Key features:

- Seamless beautiful lines no unsightly hardware
- Easy to operate slide one panel at a time
- More living space inside and out
- Secure Kitemark accredited lock
- Excellent thermal and weatherproof performance
- Patented Magnaline™ slide and stack technology
- Maximum door height 2200mm, width on application