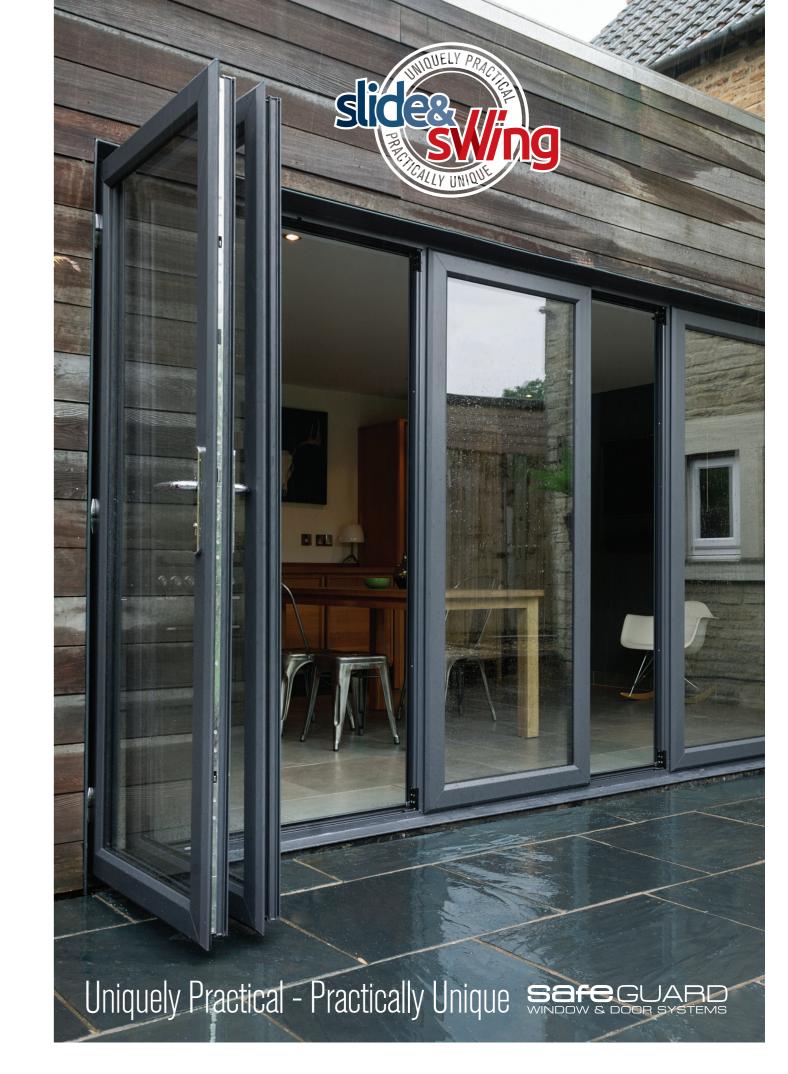

# The New Slide & Swing Door

#### Make more of your living space inside and out

The Slide & Swing Door is a new-generation multi-pane door that enables homeowners to maximise their living space. This new door transforms ordinary rooms, opening up spaces between rooms or between the home and the conservatory or garden in a way no other 'patio' door can do.

It offers much greater flexibility than a typical bi-folding door, as any number of doors can be open or closed at any one time access and ventilation are much more controllable. When closed, the doors interlock together creating an extremely secure solid wall, keeping your home safer.

The first panel is fixed and can be on either side of the opening.

The second and subsequent panels slide up to the first panel and click into place.

Each panel then swings open and stacks parallel providing full use of the opening