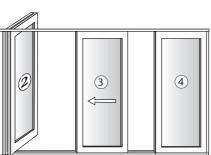

The first panel is fixed and can be on either side of the opening.

The second and subsequent panels slide up to the first panel and click into place.

Each panel then swings open and stacks parallel providing full use of the opening