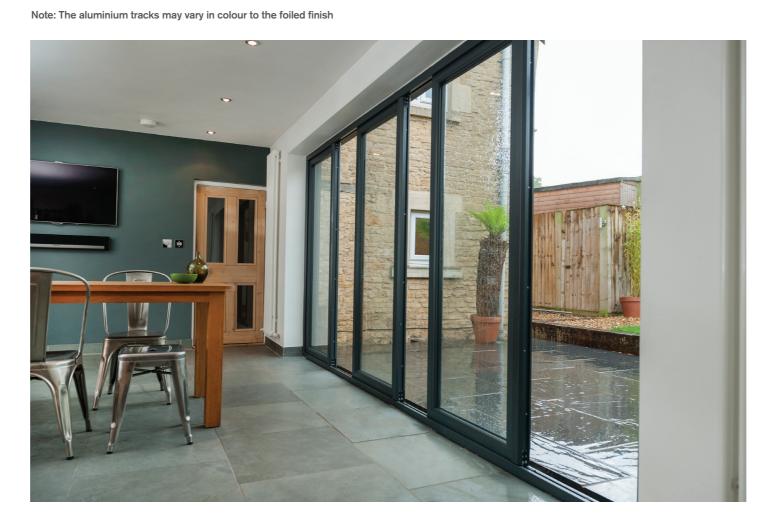

#### Make more of your living space inside and out

The Slide & Swing Door is a new-generation multi-pane door that enables homeowners to maximise their living space. This new door transforms ordinary rooms, opening up spaces between rooms or between the home and the conservatory or garden in a way no other 'patio' door can do.

It offers much greater flexibility than a typical bi-folding door, as any number of doors can be open or closed at any one time access and ventilation are much more controllable. When closed, the doors interlock together creating an extremely secure solid wall, keeping your home safer.

The first panel is fixed and can be on either side of the opening.

The second and subsequent panels slide up to the first panel and click into place.

Each panel then swings open and stacks parallel providing full use of the opening