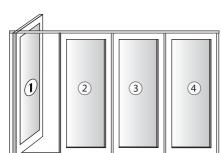

The first panel is fixed and can be on either side of the opening.

The second and subsequent panels slide up to the first panel and click into place.

Each panel then swings open and stacks parallel providing full use of the opening