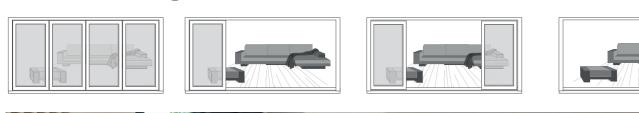

The first panel is fixed and can be on either side of the opening.

The second and subsequent panels slide up to the first panel and click into place.

Each panel then swings open and stacks parallel providing full use of the opening