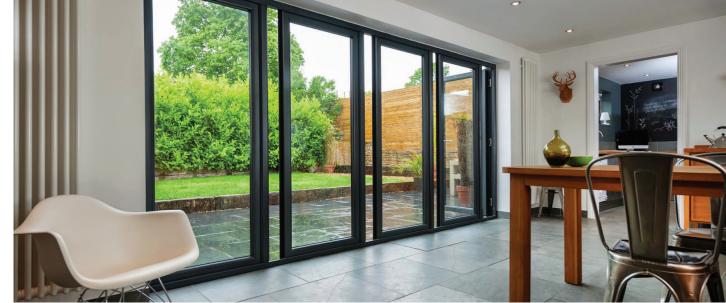

#### Make more of your living space inside and out

The Slide & Swing Door is a new-generation multi-pane door that enables homeowners to maximise their living space. This new door transforms ordinary rooms, opening up spaces between rooms or between the home and the conservatory or garden in a way no other 'patio' door can do.

It offers much greater flexibility than a typical bi-folding door, as any number of doors can be open or closed at any one time access and ventilation are much more controllable. When closed, the doors interlock together creating an extremely secure solid wall, keeping your home safer.