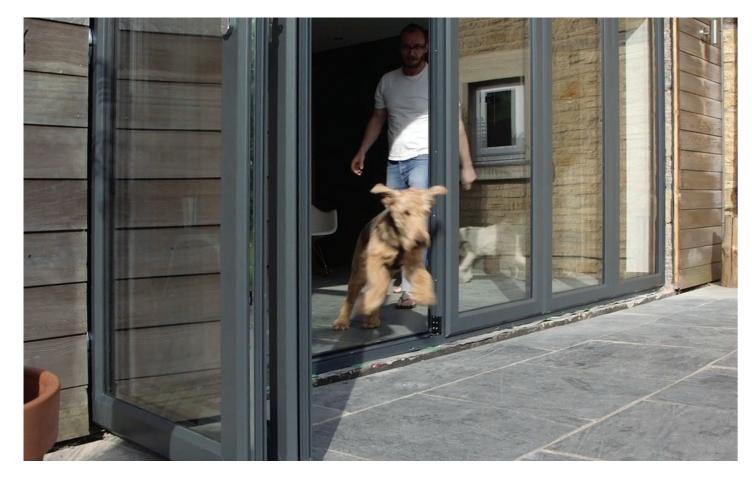

It offers much greater flexibility than a typical bi-folding door, as any number of doors can be open or closed at any one time access and ventilation are much more controllable. When closed, the doors interlock together creating an extremely secure solid wall, keeping your home safer.